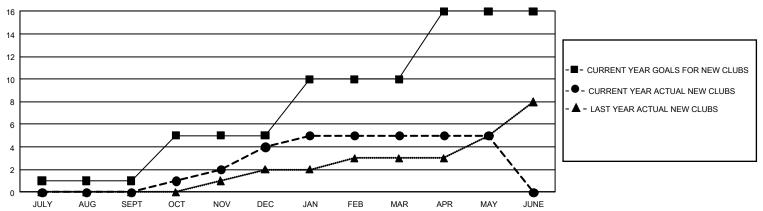

## GOALS AND ACTUAL NEW CLUBS CUMULATIVE

## GMT Constitutional Area 3, Group G

**GMT**: OPEN

REPORT DOES NOT INCLUDE CLUBS IN UNDISTRICTED AREAS.

| Clubs                 |               |           |               | Members               |                        |                         |                                                    |  |
|-----------------------|---------------|-----------|---------------|-----------------------|------------------------|-------------------------|----------------------------------------------------|--|
| RESULTS FOR 2019-2020 |               |           |               | RESULTS FOR 2019-2020 |                        |                         |                                                    |  |
| QUARTER               | NEW CLUB GOAL | NEW CLUBS | DROPPED CLUBS | QUARTER MEM           | BER GROWTH NET<br>GOAL | MEMBER GROWTH<br>ACTUAL | DROPPED<br>MEMBERS ACTUAL<br>(including transfers) |  |
| JULY/AUG/SEPT         | 3             | 0         | 13            | JULY/AUG/SEPT         | 909                    | 276                     | 434                                                |  |
| OCT/NOV/DEC           | 12            | 4         | 7             | OCT/NOV/DEC           | 1,152                  | 376                     | 590                                                |  |
| JAN/FEB/MAR           | 15            | 1         | 3             | JAN/FEB/MAR           | 1,194                  | 208                     | 302                                                |  |
| APR/MAY/JUNE          | 18            | 0         | 0             | APR/MAY/JUNE          | 1,278                  | 126                     | 222                                                |  |