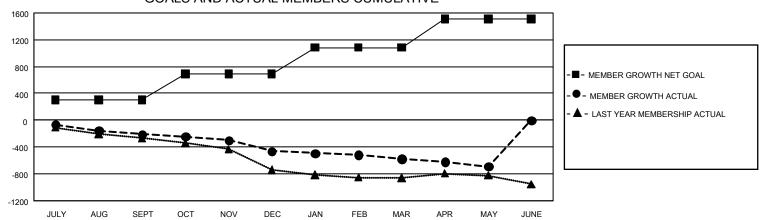

## GOALS AND ACTUAL MEMBERS CUMULATIVE

| DROPPED CLUBS: 23 |       | 231 CLUBS OF 529 ADDED 1 OR MORE | GENDER DISTRIBUTION             |                |       |
|-------------------|-------|----------------------------------|---------------------------------|----------------|-------|
|                   |       | NEW MEMBERS                      | MALE 6,671 (56.10%              |                |       |
|                   |       |                                  | FEMALE                          | 5,220 (43.90%) |       |
| DROPPED MEMBERS   |       |                                  |                                 |                |       |
| DECEASED          | 117   | CLICK HERE FOR CUMULATIVE        | TOTAL FAMILY UNIT MEMBERS       |                | 4,838 |
| CLUB CANCELLED 75 |       | MEMBERSHIP DATA                  |                                 |                |       |
| OTHER             | 1,353 |                                  | FAMILY MEMBERS PAYING HALF DUES |                | 2,520 |
| TOTAL             | 1,545 |                                  |                                 |                |       |

## GMT Constitutional Area 3, Group G

**GMT**: OPEN

REPORT DOES NOT INCLUDE CLUBS IN UNDISTRICTED AREAS.

| Clubs                 |               |           |               | Members               |                        |                         |                                                    |  |
|-----------------------|---------------|-----------|---------------|-----------------------|------------------------|-------------------------|----------------------------------------------------|--|
| RESULTS FOR 2019-2020 |               |           |               | RESULTS FOR 2019-2020 |                        |                         |                                                    |  |
| QUARTER               | NEW CLUB GOAL | NEW CLUBS | DROPPED CLUBS | QUARTER MEM           | BER GROWTH NET<br>GOAL | MEMBER GROWTH<br>ACTUAL | DROPPED<br>MEMBERS ACTUAL<br>(including transfers) |  |
| JULY/AUG/SEPT         | 3             | 0         | 13            | JULY/AUG/SEPT         | 909                    | 276                     | 434                                                |  |
| OCT/NOV/DEC           | 12            | 4         | 7             | OCT/NOV/DEC           | 1,152                  | 376                     | 590                                                |  |
| JAN/FEB/MAR           | 15            | 1         | 3             | JAN/FEB/MAR           | 1,194                  | 208                     | 302                                                |  |
| APR/MAY/JUNE          | 18            | 0         | 0             | APR/MAY/JUNE          | 1,278                  | 126                     | 222                                                |  |